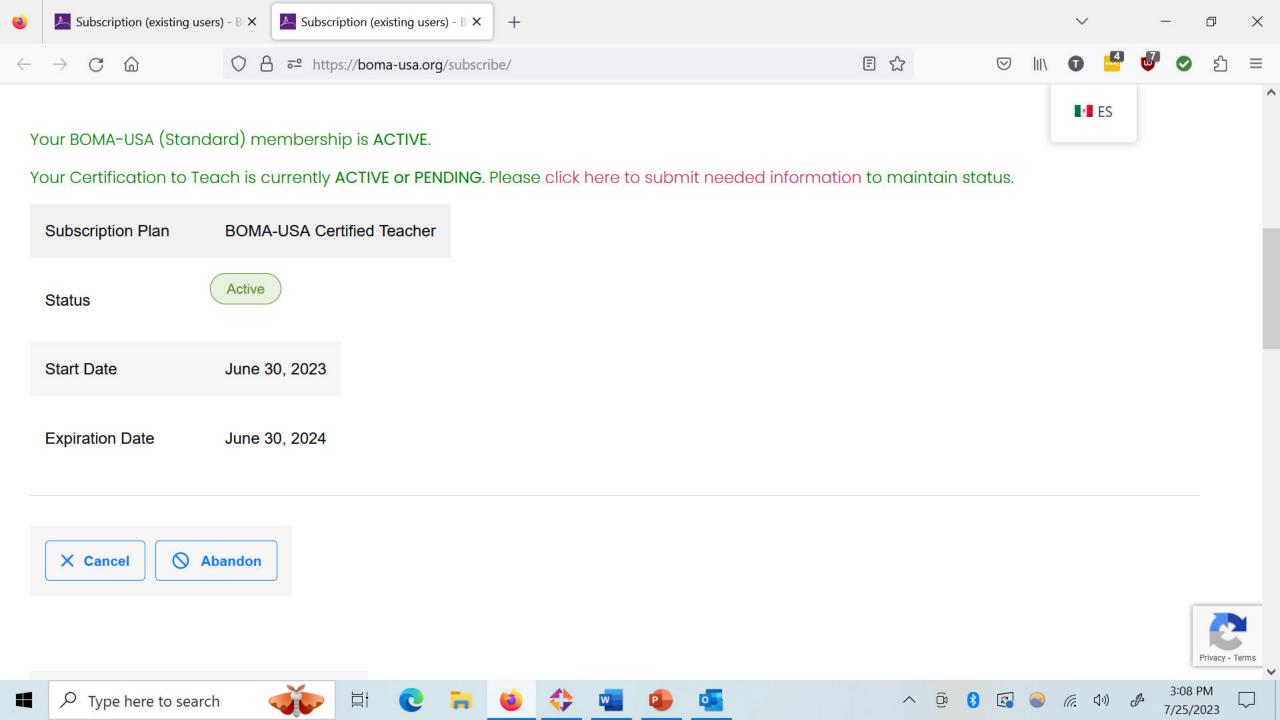

Your BOMA-USA (Standard) membership is ACTIVE.

Your Certification to Teach is currently INACTIVE.

#### Select Your Subscription Plan

**BOMA-USA Certified Teacher** 

Free / 1 Year

BOMA-USA members are eligible to become Certified BOMA-USA Teachers. Certified Teachers are required to apply for Renewal of Certification annually. There is no cost for become a Certified Teacher however you must submit the required renewal information annually to remain approved.