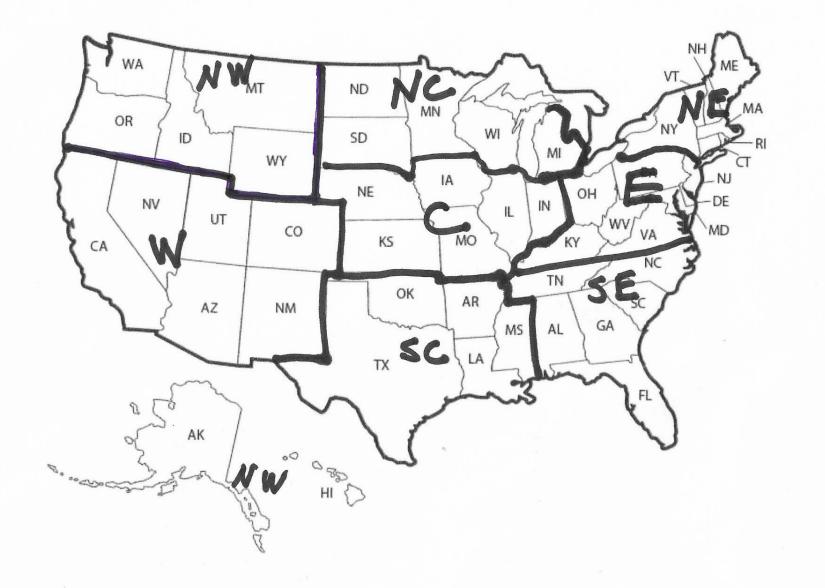

## Technical Assistance

Contact Sue Ek- Sue@NFPoutreach.org, 320-223-0002

- NW = Room 1
- W = Room 2
- NC = Room 3
- C = Room 4
- SC = Room 5
- NE = Room 6
- E = Room 7
- SE = Room 8