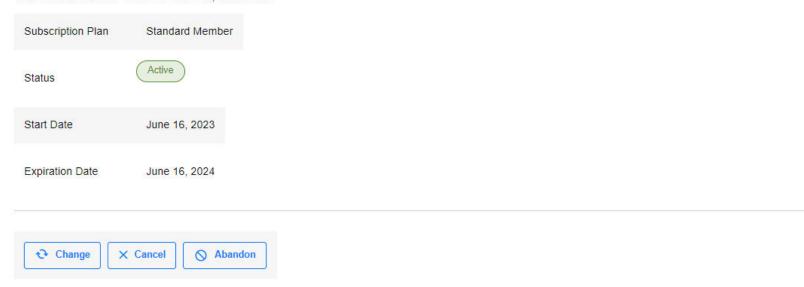

Your BOMA-USA (Standard) membership is ACTIVE.

Your Certification to Teach is currently INACTIVE.