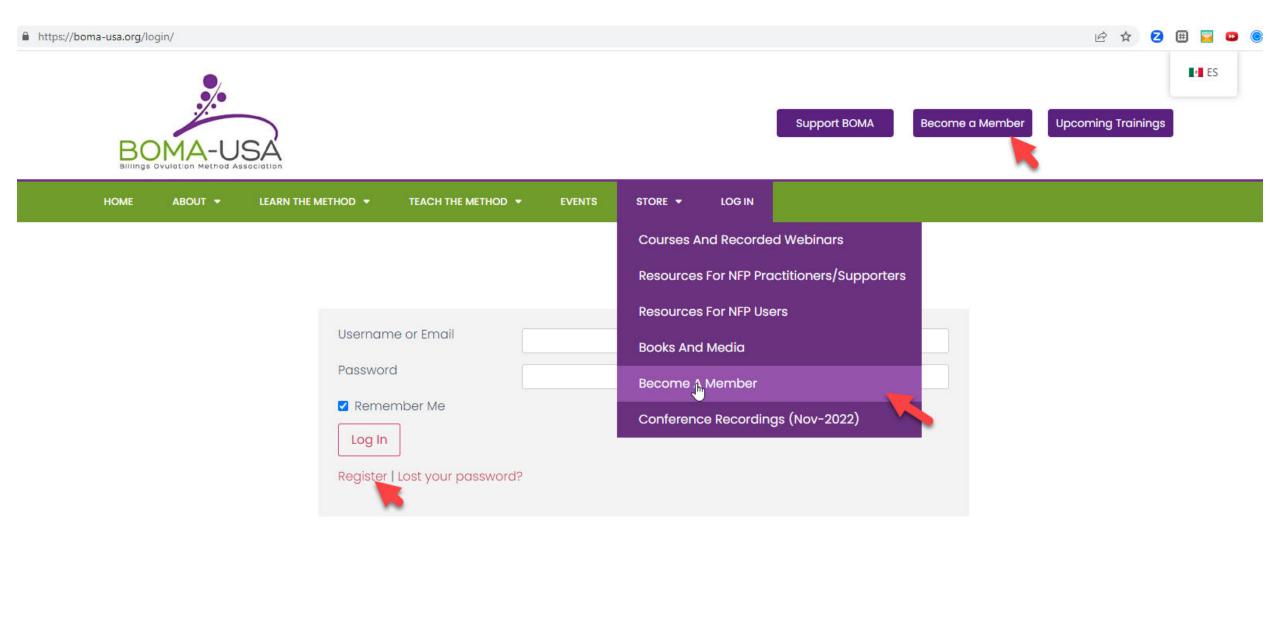

## Register with BOMA-USA (New User)

This is BOMA-USA's registration form for NEW members.

Use this form if you do not currently have a username and password to log into this site. Upon registering and selecting a Membership Level, you will be sent a username and password by email. Be sure to "white list" emails from the domain boma-usa.org

If you have already registered and have this username/password, then please login first.

Updates and Renewals to your membership and your information can be self-administered in the "My Profile" area.

**Account Details** 